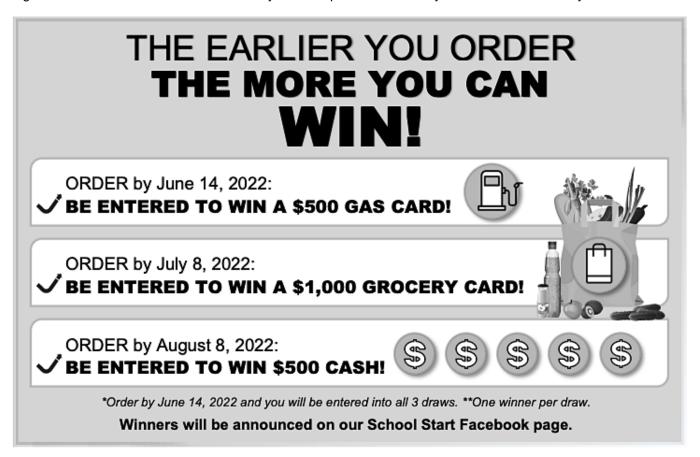

## Dear Parents/Guardians:

Your teachers at Holy Family School are excited to offer the opportunity to purchase quality standardized school supplies through School Start for the 2022/2023 school year. This process will save you both time and money.